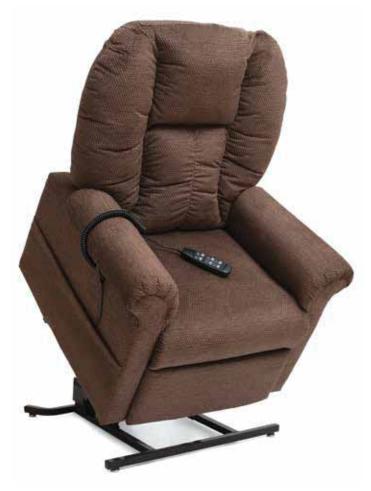

## AG-581 Infinite Position Lift Chair

The AmeriGlide 581 is an infinite-position lift chair recliner with zero-gravity capabilities, which will allow you to relax with your feet elevated above your head for improved circulation and pressure relief. This premiere model also features a blown fiber pillow seat back that will provide the perfect balance of comfort and support. Users can even remove filling in order to achieve a customized level of cushioning that best suits his or her individual needs. Other great features include: convenient dual storage pockets, user friendly controls that allow you to independently adjust the seat back and footrest, head and arms covers for maximum durability, and much more.

## **AG-581 Features**

- Infinite position
- Blown Fiber, Pillow Back
- Dual Pockets
- Standard head and arm covers

Top of back to seat:

Recommended Height: 5'4" - 6'0"

Weight capacity: 325 lbs.

Overall width: 33"